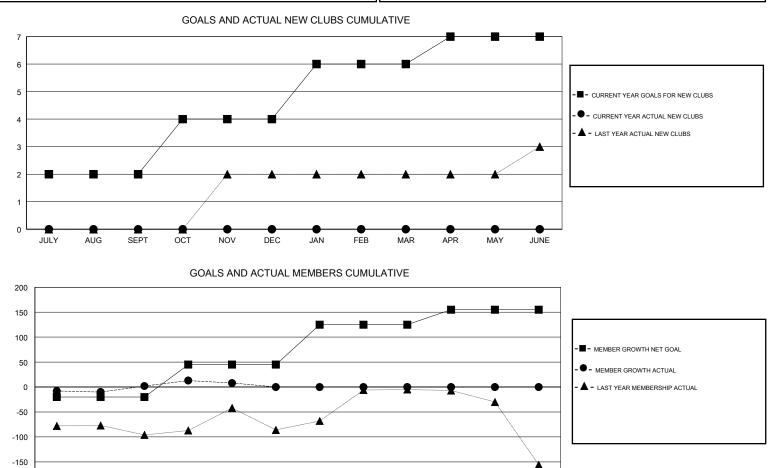

## VASUDEV VALAWALKAR GMT:

| GMT: VASUDEV VALAWALKAR |               |             | LOCAT         | LOCATION INDIA        |                           |                         | GMT CA                                             |  |
|-------------------------|---------------|-------------|---------------|-----------------------|---------------------------|-------------------------|----------------------------------------------------|--|
|                         | Club          | S           |               | Members               |                           |                         |                                                    |  |
|                         | RESULTS FOR   | R 2017-2018 |               | RESULTS FOR 2017-2018 |                           |                         |                                                    |  |
| QUARTER                 | NEW CLUB GOAL | NEW CLUBS   | DROPPED CLUBS | QUARTER               | MEMBER GROWTH NET<br>GOAL | MEMBER GROWTH<br>ACTUAL | DROPPED<br>MEMBERS ACTUAL<br>(including transfers) |  |
| JULY/AUG/SEPT           | 2             | 0           | 0             | JULY/AUG/SEPT         | -20                       | 116                     | 108                                                |  |
| OCT/NOV/DEC             | 2             | 0           | 0             | OCT/NOV/DEC           | 65                        | 35                      | 28                                                 |  |
| JAN/FEB/MAR             | 2             | 0           | 0             | JAN/FEB/MAR           | 80                        | 0                       | 0                                                  |  |
| APR/MAY/JUNE            | 1             | 0           | 0             | APR/MAY/JUNE          | 30                        | 0                       | 0                                                  |  |

-200 JULY AUG SEPT OCT NOV DEC JAN FEB MAR APR MAY JUNE

| DROPPED CLUBS: 0 |     | 38 CLUBS OF 78 ADDED 1 OR MORE<br>NEW MEMBERS | GENDER DISTRIBUTION   MALE 2,131 (88.72%)   FEMALE 271 (11.28%) |      |
|------------------|-----|-----------------------------------------------|-----------------------------------------------------------------|------|
| DROPPED MEMBERS  |     |                                               | Women Percentage Fiscal Year Goal: 20%                          |      |
| DECEASED         | 5   | CLICK HERE FOR CUMULATIVE                     | TOTAL FAMILY UNIT MEMBERS                                       |      |
| CLUB CANCELLED   | 0   | MEMBERSHIP DATA                               |                                                                 | 0.47 |
| OTHER            | 131 |                                               | FAMILY MEMBERS PAYING HALF<br>DUES                              | 247  |
| TOTAL            | 136 |                                               |                                                                 |      |
|                  |     |                                               |                                                                 |      |